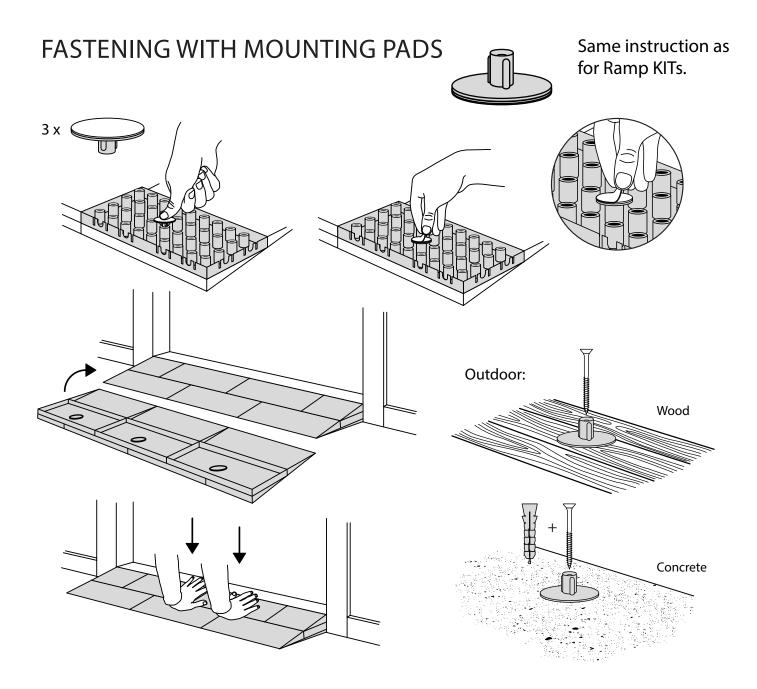

## RAMP KIT 1 CORNER

Height: 1,8 - 5,5 cm Width: 25 cm Depth: 25 cm









## MOUNTING OF C-LOCKS ON THE RAMP



Corner Ramp Adjuster height adjustments:





## DISPOSAL

L2 HDPE KIT and KIT parts: These products are made from PE (Polyethylen). For disposal after use we encourage you to make sure that the KIT is either returned to the point of purchase for collection and shipment back to Excellent (for regeneration), or sorted accordingly to the recommendations in your local area.



PAP

Plastic bag: Recycled as clear LDPE plastic.

Cardboard box: Recycled as cardboard.





sales@ex-as.com | Møllevej 2 - 8544 Mørke - DK | +45 86377133