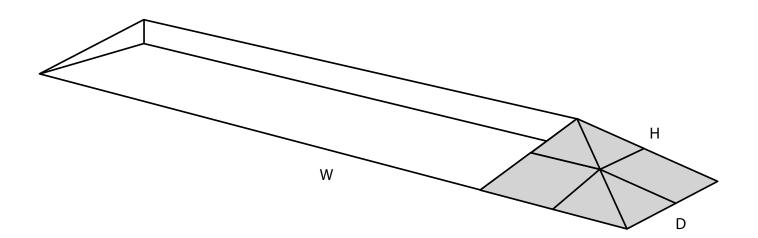

## RAMP KIT 1 CORNER

Height: 1,8 - 5,5 cm Width: 25 cm Depth: 25 cm









## MOUNTING OF C-LOCKS ON THE RAMP



Corner Ramp Adjuster height adjustments:





## DISPOSAL

L2 HDPE KIT and KIT parts: These products are made from PE (Polyethylen). For disposal after use we encourage you to make sure that the KIT is either returned to the point of purchase for collection and shipment back to Excellent (for regeneration), or sorted accordingly to the recommendations in your local area.



PAP

Plastic bag: Recycled as clear LDPE plastic.

Cardboard box: Recycled as cardboard.





sales@ex-as.com | Møllevej 2 - 8544 Mørke - DK | +45 86377133