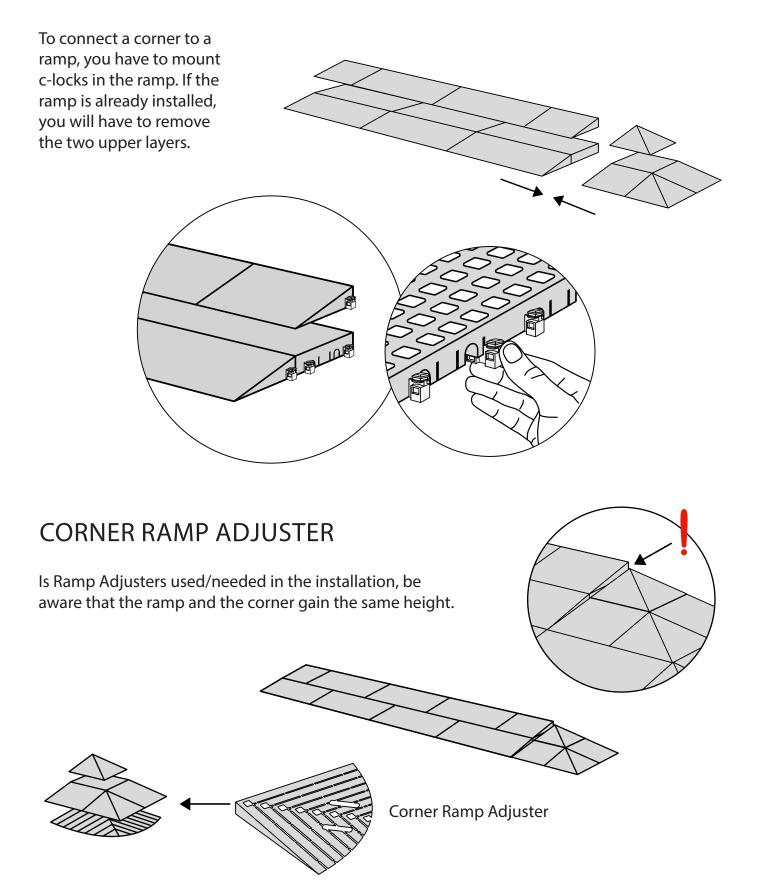

## RAMP KIT 1 CORNER

Height: 1,8 - 5,5 cm Width: 25 cm Depth: 25 cm









## MOUNTING OF C-LOCKS ON THE RAMP



Corner Ramp Adjuster height adjustments:





## DISPOSAL

L2 HDPE KIT and KIT parts: These products are made from PE (Polyethylen). For disposal after use we encourage you to make sure that the KIT is either returned to the point of purchase for collection and shipment back to Excellent (for regeneration), or sorted accordingly to the recommendations in your local area.



PAP

Plastic bag: Recycled as clear LDPE plastic.

Cardboard box: Recycled as cardboard.





sales@ex-as.com | Møllevej 2 - 8544 Mørke - DK | +45 86377133