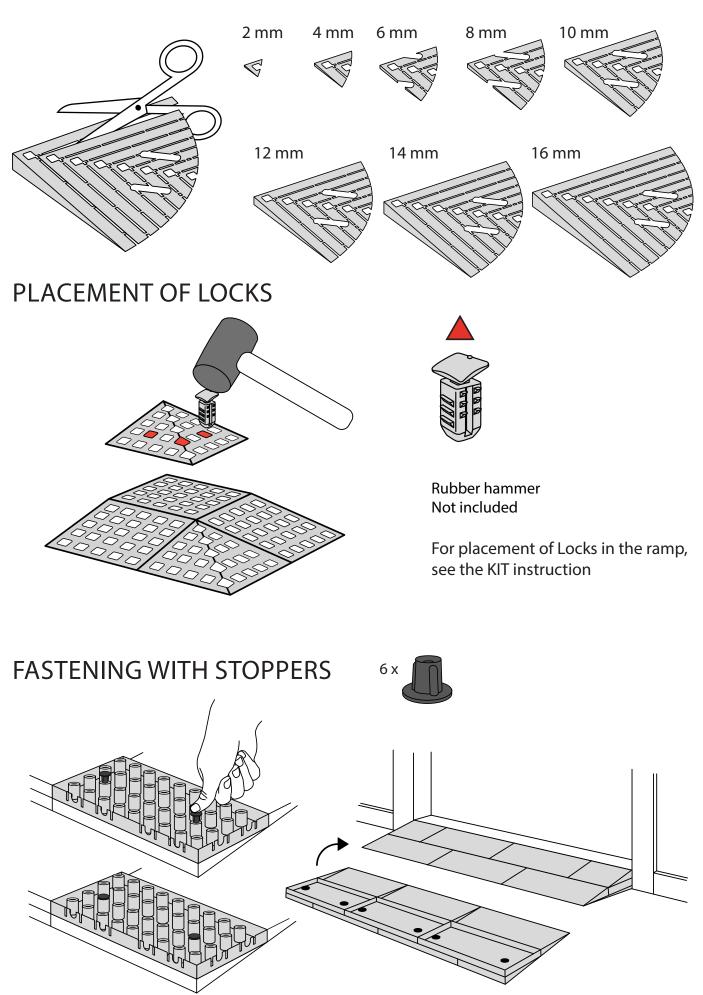

## RAMP KIT 1 CORNER

Height: 1,8 - 5,5 cm Width: 25 cm Depth: 25 cm









## MOUNTING OF C-LOCKS ON THE RAMP



Corner Ramp Adjuster height adjustments:





## DISPOSAL

L2 HDPE KIT and KIT parts: These products are made from PE (Polyethylen). For disposal after use we encourage you to make sure that the KIT is either returned to the point of purchase for collection and shipment back to Excellent (for regeneration), or sorted accordingly to the recommendations in your local area.



PAP

Plastic bag: Recycled as clear LDPE plastic.

Cardboard box: Recycled as cardboard.





sales@ex-as.com | Møllevej 2 - 8544 Mørke - DK | +45 86377133